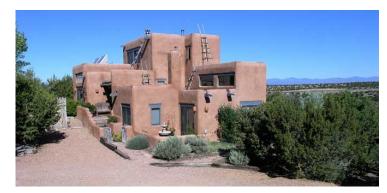

246 Camino Tres Arroyos, Santa Fe, New Mexico \$489,000

This spectacular home is a two-story, three bedrooms, two baths, 2x6 construction, stuccoed, classic Santa Fe style home with corbels, vigas and wooden beams throughout. All floors on the first level are Saltillo tile. Most of the walls are hand plastered stucco style and the rest are covered by adobe brick veneer. There are four fireplaces.

246 Camino Tres Arroyos is a 1800-square foot home situated on an 1.25 acre parcel. Horses and livestock permitted. There is a large corral and shed.

The house includes a backup Bradford-White electric water heater, Aqua Pure water filter, Badger 5 In-sink-erator disposal, a Fridgidaire refrigerator, Bosch dish washer, recent Amana Radarange microwave, Amana self cleaning gas range, recent Maytag washer and dryer and baseboard electric heat.