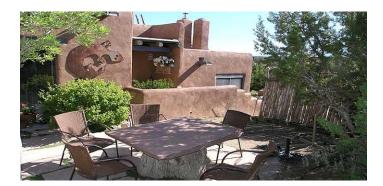

The property boasts several gardens with French lavender, butterfly bush, forsythia, roses and more; and mature trees including Cottonwood, a variety of fruit trees, Mountain Ash, Aspen, Chokecherry, White Dogwood, Russian Olive, Purple Lilac, etc. There is 8' x 12' utility shed, slate and tree patio table, small grape arbor, recirculating pond and Mexican style water fountain.