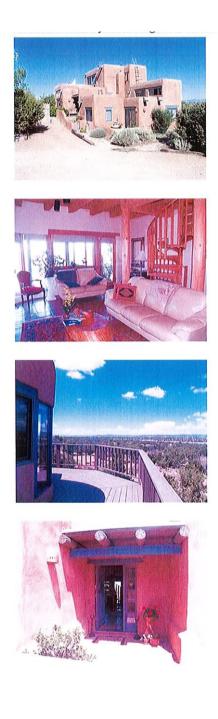

246 Camino Tres Arroyos, Santa Fe, New Mexico \$489,000

This spectacular home is a two-story, three bedrooms, two baths, 2x6 construction, stuccoed, classic Santa Fe style home with corbels, vigas and wooden beams throughout. All floors on the first level are Saltillo tile. Most of the walls are hand plastered stucco style and the rest are covered by adobe brick veneer. There are four fireplaces.

246 Camino Tres Arroyos is a 1800-square foot home situated on an 1.25 acre parcel. Horses and livestock permitted. There is a large corral and shed.

The house includes a backup Bradford-White electric water heater, Aqua Pure water filter, Badger 5 In-sink-erator disposal, a Fridgidaire refrigerator, Bosch dish washer, recent Amana Radarange microwave, Amana self cleaning gas range, recent Maytag washer and dryer and baseboard electric heat.

The property boasts several gardens with French lavender, butterfly bush, forsythia, roses and more; and mature trees including Cottonwood, a variety of fruit trees, Mountain Ash, Aspen, Chokecherry, White Dogwood, Russian Olive, Purple Lilac, etc. There is 8' x 12' utility shed, slate and tree patio table, small grape arbor, recirculating pond and Mexican style water fountain.

VIEWS: There are great views of the Sandias, Jemez and the Sangre de Cristos Mountains.

ROAD ASSOCIATION: Camino Tres Arroyos is a private rugged road with a road Association. Member dues annually are \$500 for quarterly gradings. The Camino Tres Arroyos Road Association boasts of natural speeds bumps to deter speeding. 15 MPH is strictly enforced to protect our kids and animals.