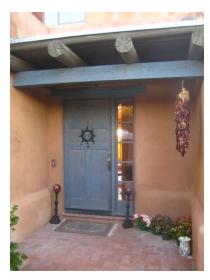

246 Camino Tres Arroyos, Santa Fe, New Mexico \$489,000

This spectacular home is a two-story, three bedrooms, two baths, 2x6 construction, stuccoed, classic Santa Fe style home with corbels, vigas and wooden beams throughout. All floors on the first level are Saltillo tile. Most of the walls are hand plastered stucco style and the rest are covered by adobe brick veneer. There are four fireplaces.