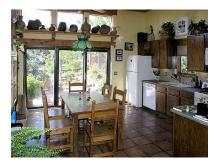

246 Camino Tres Arroyos is a 1800-square foot home situated on an 1.25 acre parcel. Horses and livestock permitted. There is a large corral and shed.

The house includes a backup Bradford-White electric water heater, Aqua Pure water filter, Badger 5 In-sink-erator disposal, a Fridgidaire refrigerator, Bosch dish washer, recent Amana Radarange microwave, Amana self cleaning gas range, recent Maytag washer and dryer and baseboard electric heat.